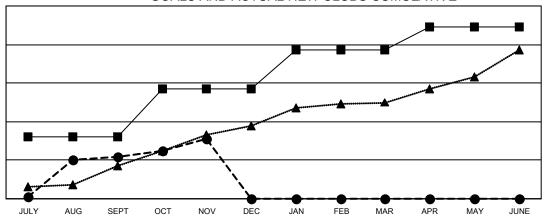

## Multiple District 318

Results as of: 11/30/2022

**LOCATION: INDIA** 

| Clubs                 |               |           |               |  |  |  |  |  |
|-----------------------|---------------|-----------|---------------|--|--|--|--|--|
| RESULTS FOR 2022-2023 |               |           |               |  |  |  |  |  |
| QUARTER               | NEW CLUB GOAL | NEW CLUBS | DROPPED CLUBS |  |  |  |  |  |
| JULY/AUG/SEPT         | 32            | 22        | 3             |  |  |  |  |  |
| OCT/NOV/DEC           | 25            | 9         | 1             |  |  |  |  |  |
| JAN/FEB/MAR           | 20            | 0         | 0             |  |  |  |  |  |
| APR/MAY/JUNE          | 12            | 0         | 0             |  |  |  |  |  |

## GOALS AND ACTUAL NEW CLUBS CUMULATIVE

- CURRENT YEAR GOALS FOR NEW CLUBS

- ■ - CURRENT YEAR ACTUAL NEW CLUBS

- ▲ - LAST YEAR ACTUAL NEW CLUBS