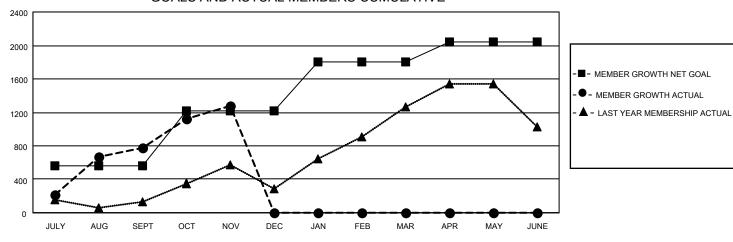

| Members               |     |                   |                      |     |                              |  |  |  |  |
|-----------------------|-----|-------------------|----------------------|-----|------------------------------|--|--|--|--|
| RESULTS FOR 2022-2023 |     |                   |                      |     |                              |  |  |  |  |
| QUARTER               |     | GROWTH NET<br>OAL | MEMBER GRO<br>ACTUAL | WTH | DROPPED<br>MEMBERS ACTUAL    |  |  |  |  |
| JULY/AUG/SE           | EPT | 560               | 1,361                |     | (including transfers)<br>538 |  |  |  |  |
| OCT/NOV/DEC           |     | 655               | 883                  |     | 324                          |  |  |  |  |
| JAN/FEB/MAR           |     | 590               | 0                    |     | 0                            |  |  |  |  |
| APR/MAY/JUNE          |     | 240               | 0                    |     | 0                            |  |  |  |  |

## GOALS AND ACTUAL MEMBERS CUMULATIVE

| DROPPED CLUBS: 4 |     | 344 CLUBS OF 791 ADDED 1 OR | GENDER DISTRIBUTION               |                 |  |
|------------------|-----|-----------------------------|-----------------------------------|-----------------|--|
|                  |     | MORE NEW MEMBERS            | MALE                              | 21,069 (80.30%) |  |
|                  |     |                             | FEMALE                            | 5,167 (19.69%)  |  |
| DROPPED MEMBERS  |     |                             | NON BINARY                        | 1 (0.00%)       |  |
| DECEASED         | 47  |                             | PREFER NOT TO ANSWER              | 0 (0.00%)       |  |
| CLUB CANCELLED   | 51  |                             | TOTAL FAMILY LINUT MEMBERS        | 0.205           |  |
| OTHER            | 764 | CLICK HERE FOR CUMULATIVE   | TOTAL FAMILY UNIT MEMBERS         | 9,285           |  |
| TOTAL            | 862 | MEMBERSHIP DATA             | FAMILY MEMBERS PAYING HAL<br>DUES | F 4,949         |  |